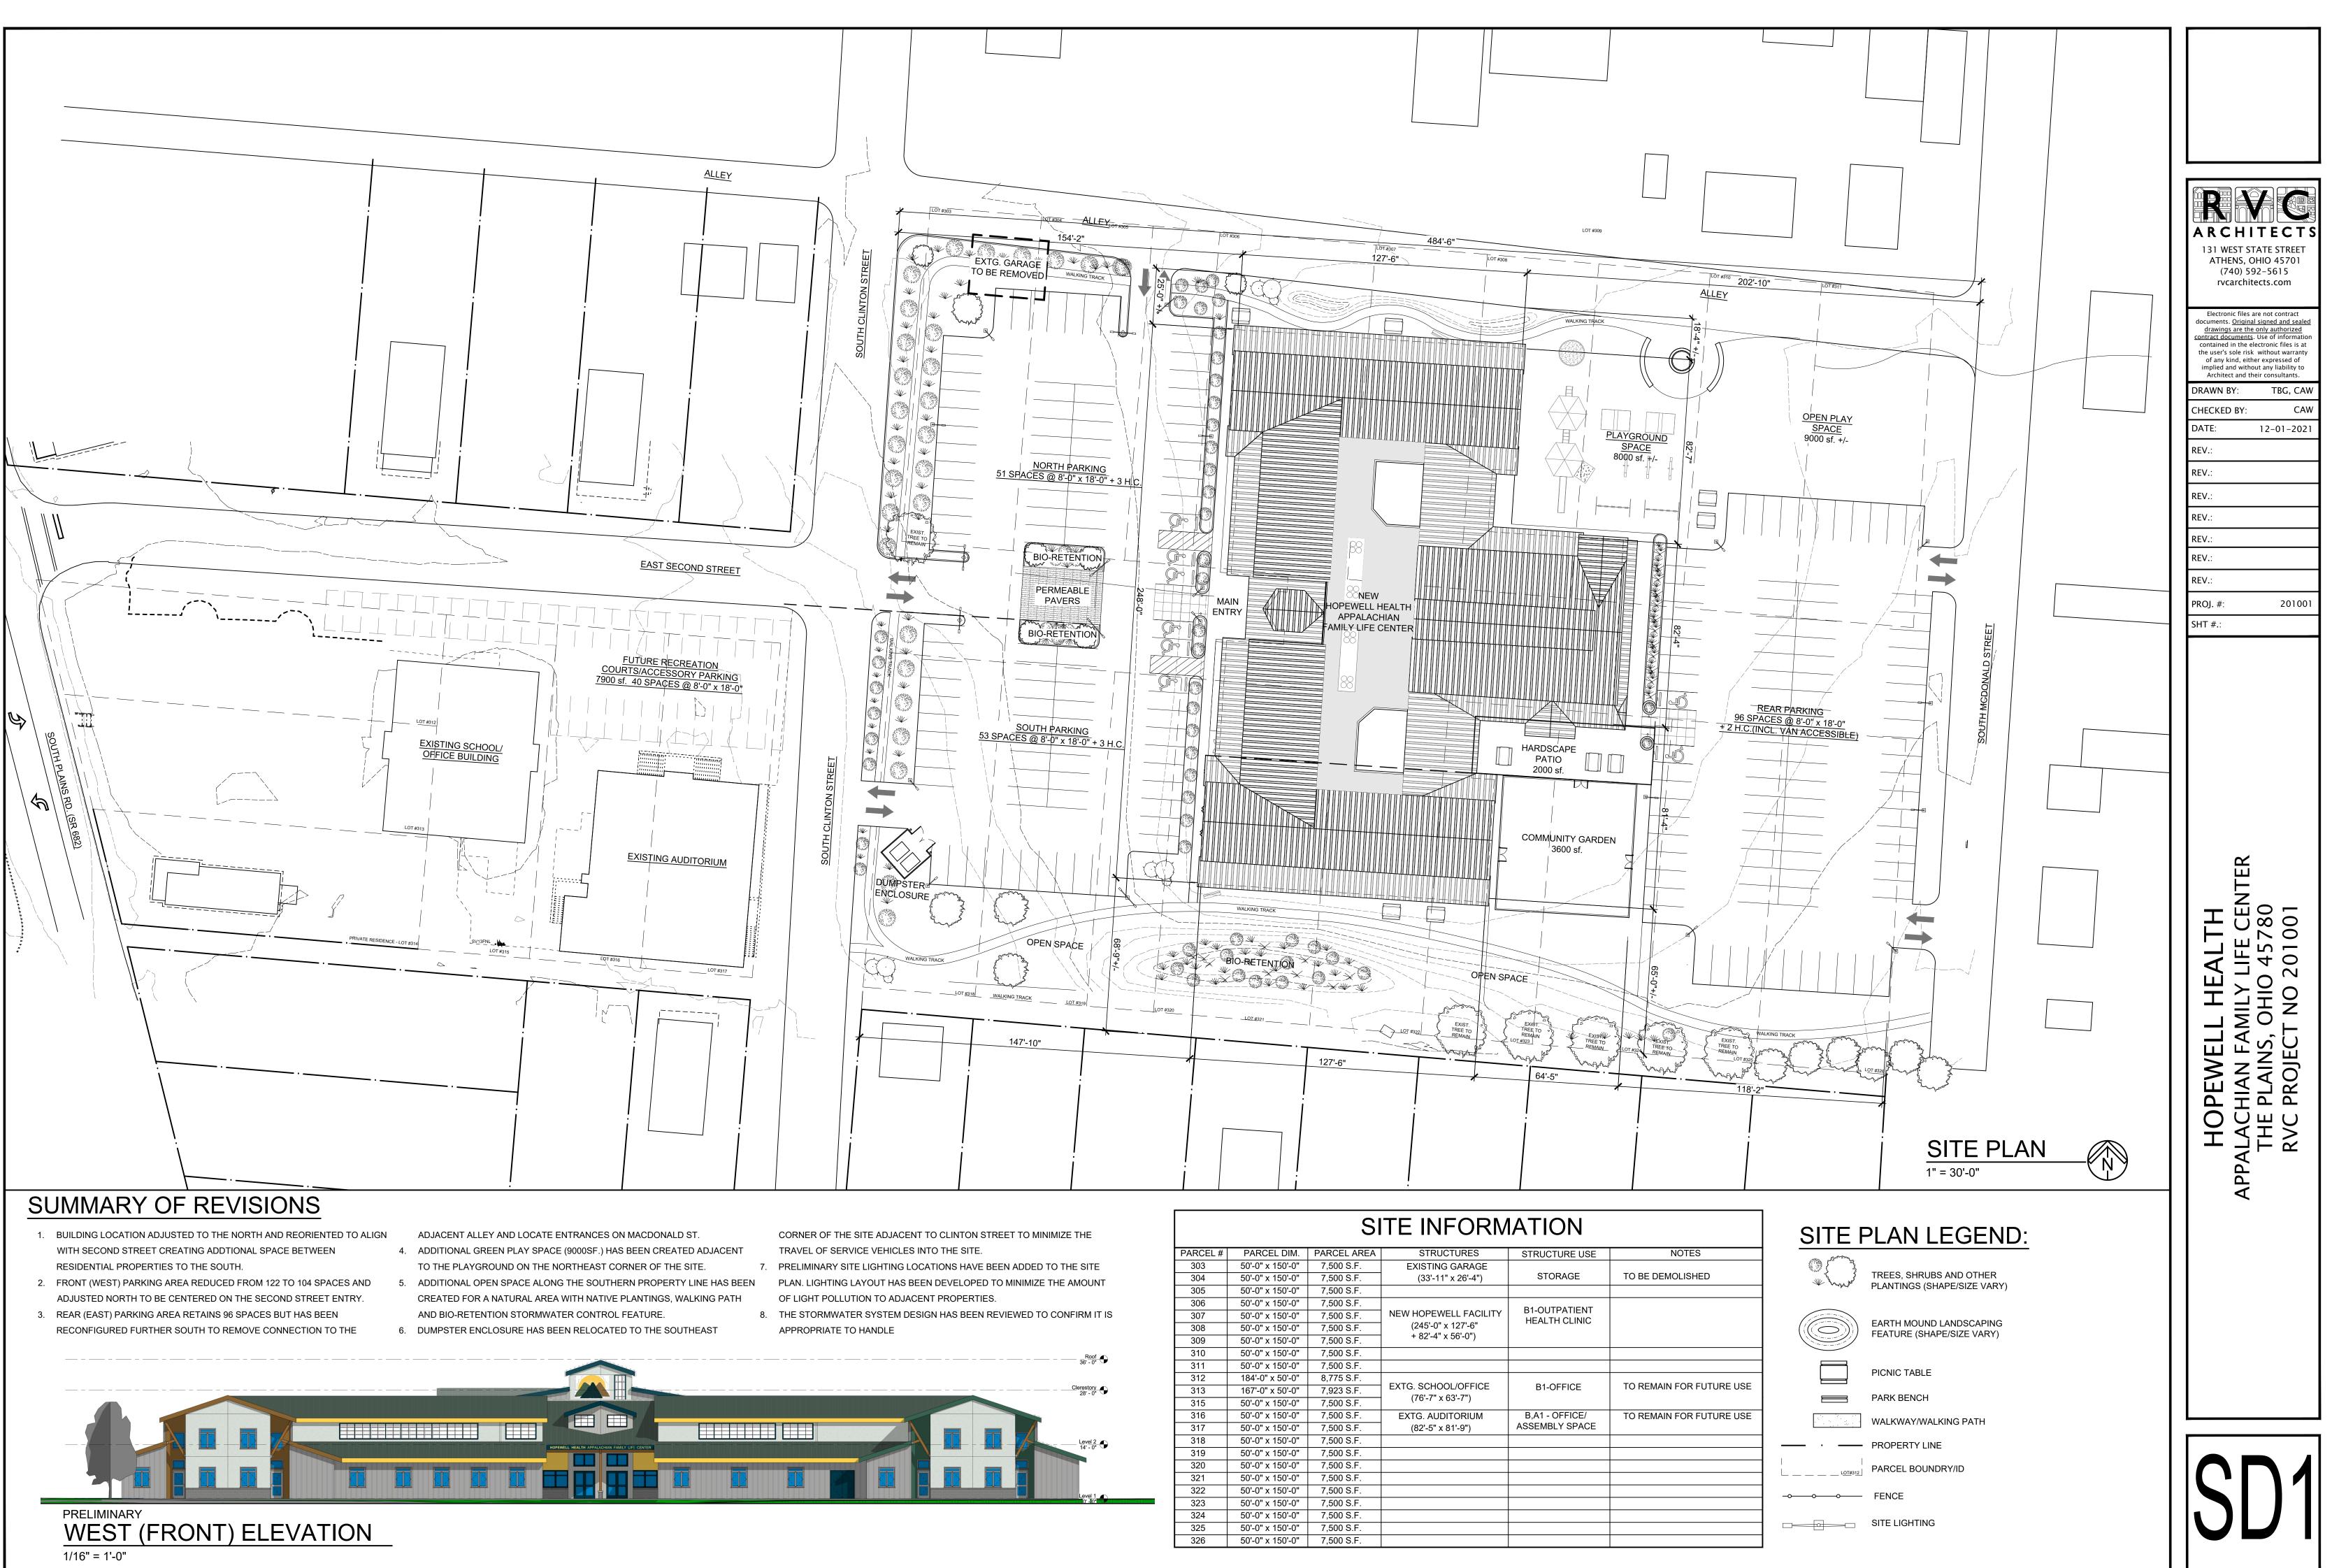

| PARCEL # | PARCEL DIM.      | PARCEL AREA | STRUCTURES                                                        | STRUCTURE USE                  |      |
|----------|------------------|-------------|-------------------------------------------------------------------|--------------------------------|------|
| 303      | 50'-0" x 150'-0" | 7,500 S.F.  | EXISTING GARAGE                                                   |                                |      |
| 304      | 50'-0" x 150'-0" | 7,500 S.F.  | (33'-11" x 26'-4")                                                | STORAGE                        | TO B |
| 305      | 50'-0" x 150'-0" | 7,500 S.F.  |                                                                   |                                |      |
| 306      | 50'-0" x 150'-0" | 7,500 S.F.  | NEW HOPEWELL FACILITY<br>(245'-0" x 127'-6"<br>+ 82'-4" x 56'-0") | B1-OUTPATIENT<br>HEALTH CLINIC |      |
| 307      | 50'-0" x 150'-0" | 7,500 S.F.  |                                                                   |                                |      |
| 308      | 50'-0" x 150'-0" | 7,500 S.F.  |                                                                   |                                |      |
| 309      | 50'-0" x 150'-0" | 7,500 S.F.  |                                                                   |                                |      |
| 310      | 50'-0" x 150'-0" | 7,500 S.F.  |                                                                   |                                |      |
| 311      | 50'-0" x 150'-0" | 7,500 S.F.  |                                                                   |                                |      |
| 312      | 184'-0" x 50'-0" | 8,775 S.F.  | EXTG. SCHOOL/OFFICE<br>(76'-7" x 63'-7")                          | B1-OFFICE                      |      |
| 313      | 167'-0" x 50'-0" | 7,923 S.F.  |                                                                   |                                | TO R |
| 315      | 50'-0" x 150'-0" | 7,500 S.F.  |                                                                   |                                |      |
| 316      | 50'-0" x 150'-0" | 7,500 S.F.  | EXTG. AUDITORIUM                                                  | B,A1 - OFFICE/                 | TO F |
| 317      | 50'-0" x 150'-0" | 7,500 S.F.  | (82'-5" x 81'-9")                                                 | ASSEMBLY SPACE                 |      |
| 318      | 50'-0" x 150'-0" | 7,500 S.F.  |                                                                   |                                |      |
| 319      | 50'-0" x 150'-0" | 7,500 S.F.  |                                                                   |                                |      |
| 320      | 50'-0" x 150'-0" | 7,500 S.F.  |                                                                   |                                |      |
| 321      | 50'-0" x 150'-0" | 7,500 S.F.  |                                                                   |                                |      |
| 322      | 50'-0" x 150'-0" | 7,500 S.F.  |                                                                   |                                |      |
| 323      | 50'-0" x 150'-0" | 7,500 S.F.  |                                                                   |                                |      |
| 324      | 50'-0" x 150'-0" | 7,500 S.F.  |                                                                   |                                |      |
| 325      | 50'-0" x 150'-0" | 7,500 S.F.  |                                                                   |                                |      |
| 326      | 50'-0" x 150'-0" | 7,500 S.F.  |                                                                   |                                |      |